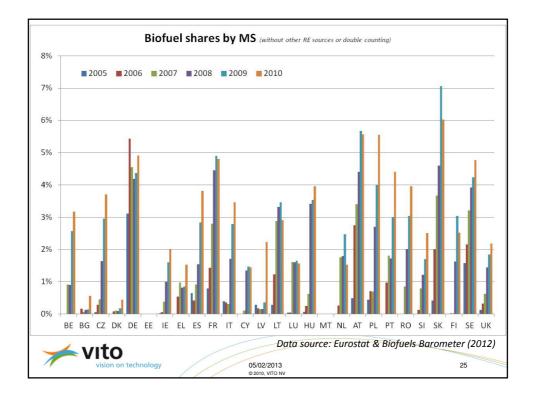

| 26.5          |
| Soybean                   | 38.4                 | 56.3                                                 | 73.9          |
| Sunflower                 | 30.6                 | 53.5                                                 | 72            |
| Rapeseed                  | 28.2                 | 54.9                                                 | 80.7          |
| Palm Fruit                | 47.1                 | 54                                                   | 60.3          |
| Source: MIRAGE-Biof Simul | ations               |                                                      |               |
|                           |                      | Tough story for biodies                              | sel           |











| "Biofuels Baseline 2008"<br>EU biodiesel feedstock origin in 2008 (ktoe) ( <i>Ecofys, 2011</i> ) |                |             |          |               |        |     |       |  |  |
|--------------------------------------------------------------------------------------------------|----------------|-------------|----------|---------------|--------|-----|-------|--|--|
|                                                                                                  | Rapeseed / oil | Soybean oil | Palm oil | Sunflower oil | Tallow | RVO | Total |  |  |
| EU                                                                                               | 3,233          | 82          | 14       | 124           | 212    | 235 | 3,900 |  |  |
| Canada