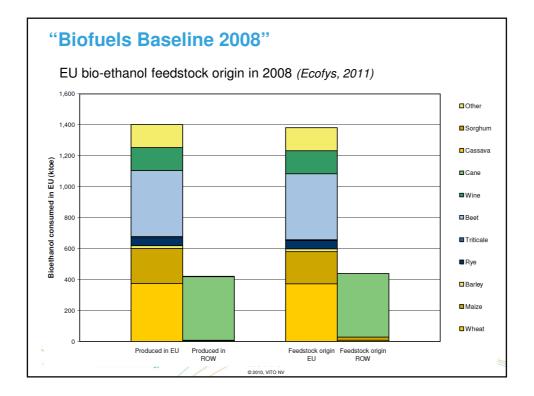

| "Biofuels Baseline 2008"                               |       |       |        |     |           |            |      |            |       |       |
|--------------------------------------------------------|-------|-------|--------|-----|-----------|------------|------|------------|-------|-------|
| EU bio-ethanol feedstock origin in 2008 (Ecofys, 2011) |       |       |        |     |           |            |      |            |       |       |
|                                                        | Wheat | Maize | Barley | Rye | Triticale | Sugar beet | Wine | Sugar cane | Other | Total |
| EU                                                     | 373   | 207   | 20     | 51  | 7         | 427        | 148  |            | 149   | 1,381 |
| USA                                                    | 2     |       |        |     |           |            |      |            |       | 3     |
| Norway                                                 | 2     |       |        |     |           |            |      |            |       | 2     |
| Ukraine                                                | 1     | 1     |        |     |           |            |      |            |       | 3     |
| Argentina                                              |       | 12    |        |     |           |            |      | 5          |       | 17    |
| Brazil                                                 |       | 6     |        |     |           |            |      | 289        |       | 296   |
| Pakistan                                               |       |       |        |     |           |            |      | 33         |       | 33    |
| Bolivia                                                |       |       |        |     |           |            |      | 19         |       | 19    |
| El Salvador                                            |       |       |        |     |           |            |      | 13         |       | 13    |
| Peru                                                   |       |       |        |     |           |            |      | 13         |       | 13    |
| Egypt                                                  |       |       |        |     |           |            |      | 14         |       | 14    |
| Guatemala                                              |       |       |        |     |           |            |      | 11         |       | 11    |
| Costa Rica                                             |       |       |        |     |           |            |      | 10         |       | 10    |
| South Africa                                           |       |       |        |     |           |            |      | 2          |       | 2     |
| Other                                                  | 2     |       |        |     |           |            |      | 1          |       | 4     |
| Total                                                  | 381   | 228   | 20     | 51  | 7         | 428        | 148  | 411        | 149   | 1,822 |
| vision on technology 05/02/2013 27                     |       |       |        |     |           |            |      |            |       |       |