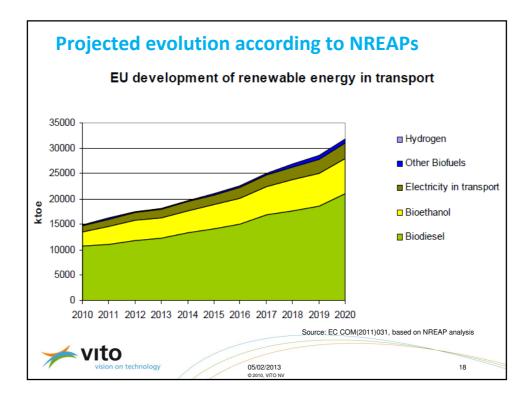

----------|------------------------|-------------------|
| nttp://ec.europa.eu/er | nergy/renewables/ | biofuels/sustainabilit | ty schemes en.htm |
| ISCC                   | DE                | Ensus                  | EtOH              |
| Bonsucro EU            | Sugar cane        | Red Tractor            | Agri crops        |
| RTRS EU RED            | Soy               | SQC                    | Scot. crops       |
| RSB EU RED             |                   | Red Cert               | DE                |
| 2BSvs                  | FR                | NTA 8080               | NL                |
| RBSA                   | Abengoa           | RSPO RED               | Palm oil          |
| Greenergy              | BR EtOH           |                        |                   |











| Distribution of LUC e     | missions according t | to IFPRI (2011), in CO2<br>*Current fossil reference | •             |
|---------------------------|----------------------|------------------------------------------------------|---------------|
|                           | 5 percentile         | Median                                               | 95 percentile |
| Additional Mandate        | 24.4                 | 38.8                                                 | 50.4          |
| Wheat                     | 8.3                  | 13.8                                                 | 18.4          |
| Vlaize                    | 6                    | 10.1                                                 | 13.2          |
| Sugar Beet                | 0.8                  |