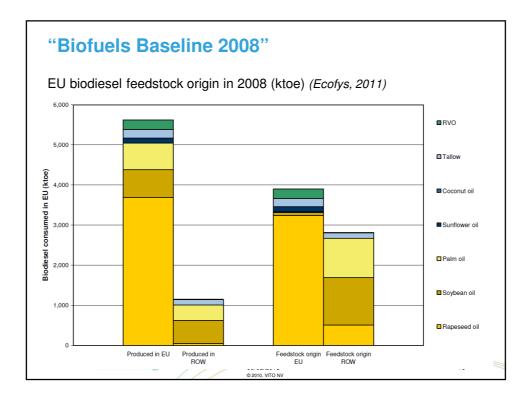

| "Biofuels Baseline 2008"<br>EU biodiesel feedstock origin in 2008 (ktoe) ( <i>Ecofys, 2011</i> ) |                |             |          |               |        |     |       |  |  |
|--------------------------------------------------------------------------------------------------|----------------|-------------|----------|---------------|--------|-----|-------|--|--|
|                                                                                                  | Rapeseed / oil | Soybean oil | Palm oil | Sunflower oil | Tallow | RVO | Total |  |  |
| EU                                                                                               | 3,233          | 82          | 14       | 124           | 212    | 235 | 3,900 |  |  |
| Canada                                                                                           | 122            | 18          |          |               | 4      | 6   | 149   |  |  |
| Ukraine                                                                                          | 252            | 10          |          |               |        |     | 261   |  |  |
| USA                                                                                              | 13             | 528         |          |               | 133    |     | 673   |  |  |
| Argentina                                                                                        | 4              | 238         |          |               |        |     | 242   |  |  |
| Brazil                                                                                           |                | 342         |          |               |        |     | 343   |  |  |
| Indonesia                                                                                        |                |             | 624      |               |        |     | 624   |  |  |
| Malaysia                                                                                         |                |             | 414      |               |        |     | 414   |  |  |
| Other                                                                                            | 111            | 52          |          |               |        |     | 164   |  |  |
| Total                                                                                            | 3,734          | 1,269       | 1,053    | 124           | 348    | 241 | 6,770 |  |  |
| Solution on technology 05/02/2013 26                                                             |                |             |          |               |        |     |       |  |  |